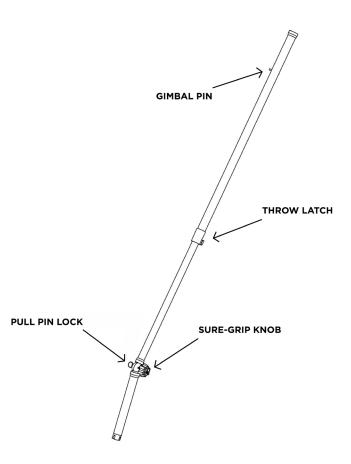

- To use the Telescopic Rod Holder Accessory, simply insert the solid gimbal butt into any standard rod holder along the gunnel.
- 2. Once securely in place, remove the Pull-Pin at the bottom joint and adjust the upward angle using the Sure-Grip Knob, also at the bottom joint, to the desired 0°, 15°, or 30° angle. (See Figure A on page 2.)
- 3. Once the upward angle is set, reinstall the Pull Pin and tighten the Sure-Grip Knob.
- 4. Then, at the top of the Accessory, simply insert the Fixed or Adjustable Rod Holder Mount into the opening, allowing the gimbal mount to seat into the Accessory gimbal pin. (See Figure B on page 2.)
- 5. Next, attach ShadeFin into the Mount, as directed in the ShadeFin Instruction Manual, and deploy.
- 6. Use the throw latch to adjust the ShadeFin height and horizontal rotation.
- 7. When done using the Telescopic Rod Holder Accessory, use the throw latch to carefully collapse the ShadeFin height down.
- 8. Then collapse and remove the ShadeFin from the Fixed or Adjustable Rod Holder Mount at the top of the Accessory, according to the ShadeFin Instruction Manual.
- 9. Next, remove the Fixed or Adjustable Rod Holder Mount from the Accessory.
- 10. Finally, lift the Accessory out of the gunnel rod holder and adjust the upward angle at the bottom joint – setting it as needed for storage. Ensure the Sure-Grip Knob is tight and the Pull-Pin is in place before stowing.