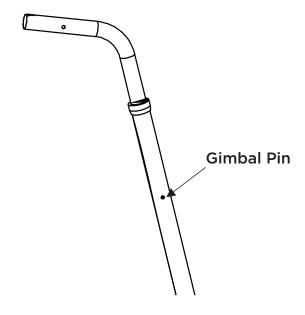

- To use the Telescopic Rod Holder Accessory, simply insert the solid gimbal butt into any standard rod holder along the gunnel.
- 2. Once securely in place, remove the Pull-Pin at the bottom joint and adjust the upward angle using the Sure-Grip Knob, also at the bottom joint, to the desired 0°, 15°, or 30° angle. (See Figure A on page 2.)
- 3. Once the upward angle is set, reinstall the Pull Pin and tighten the Sure-Grip Knob.
- 4. Then, at the top of the Accessory, simply insert the Fixed or Adjustable Rod Holder Mount into the opening, allowing the gimbal mount to seat into the Accessory gimbal pin. (See Figure B on page 2.)
- 5. Next, attach ShadeFin into the Mount, as directed in the ShadeFin Instruction Manual, and deploy.
- 6. Use the throw latch to adjust the ShadeFin height and horizontal rotation.
- 7. When done using the Telescopic Rod Holder Accessory, use the throw latch to carefully collapse the ShadeFin height down.
- 8. Then collapse and remove the ShadeFin from the Fixed or Adjustable Rod Holder Mount at the top of the Accessory, according to the ShadeFin Instruction Manual.
- 9. Next, remove the Fixed or Adjustable Rod Holder Mount from the Accessory.
- 10. Finally, lift the Accessory out of the gunnel rod holder and adjust the upward angle at the bottom joint – setting it as needed for storage. Ensure the Sure-Grip Knob is tight and the Pull-Pin is in place before stowing.

### Figure A

Figure B