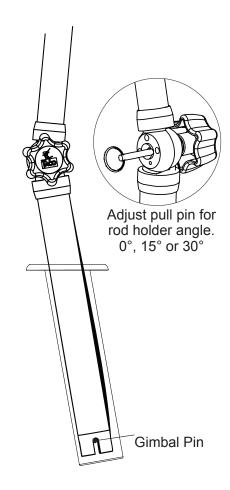

- To use the Telescopic Rod Holder Accessory, simply insert the solid gimbal butt into any standard rod holder along the gunnel.
- 2. Once securely in place, remove the Pull-Pin at the bottom joint and adjust the upward angle using the Sure-Grip Knob, also at the bottom joint, to the desired 0°, 15°, or 30° angle. (See Figure A on page 2.)
- 3. Once the upward angle is set, reinstall the Pull Pin and tighten the Sure-Grip Knob.
- 4. Then, at the top of the Accessory, simply insert the Fixed or Adjustable Rod Holder Mount into the opening, allowing the gimbal mount to seat into the Accessory gimbal pin. (See Figure B on page 2.)
- 5. Next, attach ShadeFin into the Mount, as directed in the ShadeFin Instruction Manual, and deploy.
- 6. Use the throw latch to adjust the ShadeFin height and horizontal rotation.
- 7. When done using the Telescopic Rod Holder Accessory, use the throw latch to carefully collapse the ShadeFin height down.
- 8. Then collapse and remove the ShadeFin from the Fixed or Adjustable Rod Holder Mount at the top of the Accessory, according to the ShadeFin Instruction Manual.
- 9. Next, remove the Fixed or Adjustable Rod Holder Mount from the Accessory.
- 10. Finally, lift the Accessory out of the gunnel rod holder and adjust the upward angle at the bottom joint – setting it as needed for storage. Ensure the Sure-Grip Knob is tight and the Pull-Pin is in place before stowing.

### Figure A

Figure B